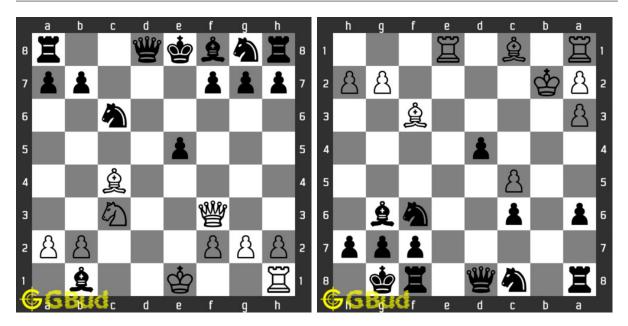

8. Mate in 1 move Level : easy, Next Move : White URL : https://gbud.in/g4z6dm4

Access the latest version of this article at https://gbud.in/blog/game/chess/chess-puzzles/mate-in-1-puzzles-1-to-10.html

9. Mate in 1 move Level : easy, Next Move : White URL : https://gbud.in/g4z6dm4

10. Mate in 1 move Level : easy, Next Move : Black URL : https://gbud.in/g4z6dm4

Figure 1: Solve other puzzles @ https://gbud.in/chsgppz