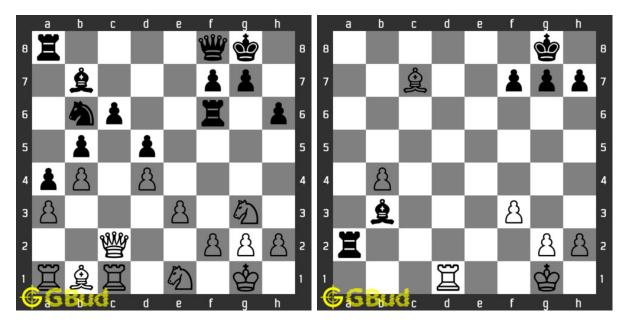

## Mate in 1 move puzzles 1 to 10

1. Checkmate in one move Level : Easy, Next Move : White URL : https://gbud.in/g4z6dm4

2. Checkmate in one move Level : Easy, Next Move : White URL : https://gbud.in/g4z6dm4

**3. Checkmate in one move** Level : Easy, Next Move : White URL : https://gbud.in/g4z6dm4

4. Check mate in one move Level : Easy, Next Move : white URL : https://gbud.in/g4z6dm4

Access the latest version of this article at https://gbud.in/blog/game/chess/chess-puzzles/mate-in-1-puzzles-1-to-10.html