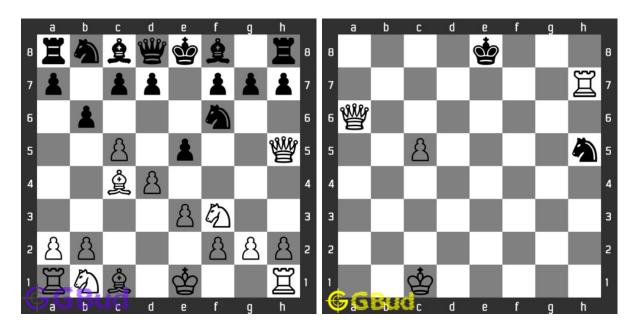

5. Take advantage of opponents mistake 6. Mate in 1 move Level : easy, Next Move : White URL : https://gbud.in/g4z6dm4

Level : easy, Next Move : Black URL : https://gbud.in/g4z6dm4

7. Your queen is lost. What would you do? Level : medium, Next Move : White URL : https://gbud.in/g4z6dm4

8. Mate in 1 move Level : easy, Next Move : White URL : https://gbud.in/g4z6dm4

Access the latest version of this article at https://gbud.in/blog/game/chess/chess-puzzles/mate-in-1-puzzles-1-to-10.html