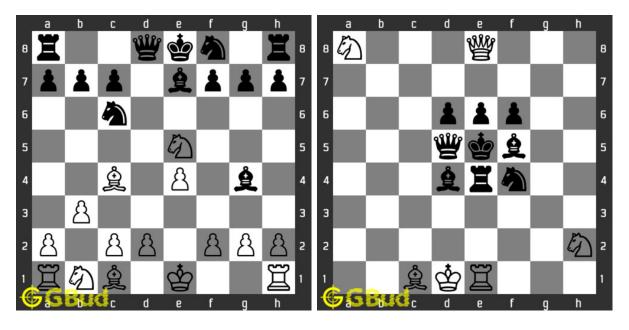

9. Mate in 1 move Level : easy, Next Move : White URL : https://gbud.in/g4z6dm4

10. Mate in 1 move Level : easy, Next Move : Black URL : https://gbud.in/g4z6dm4

Figure 1: Solve other puzzles @ https://gbud.in/chsgppz